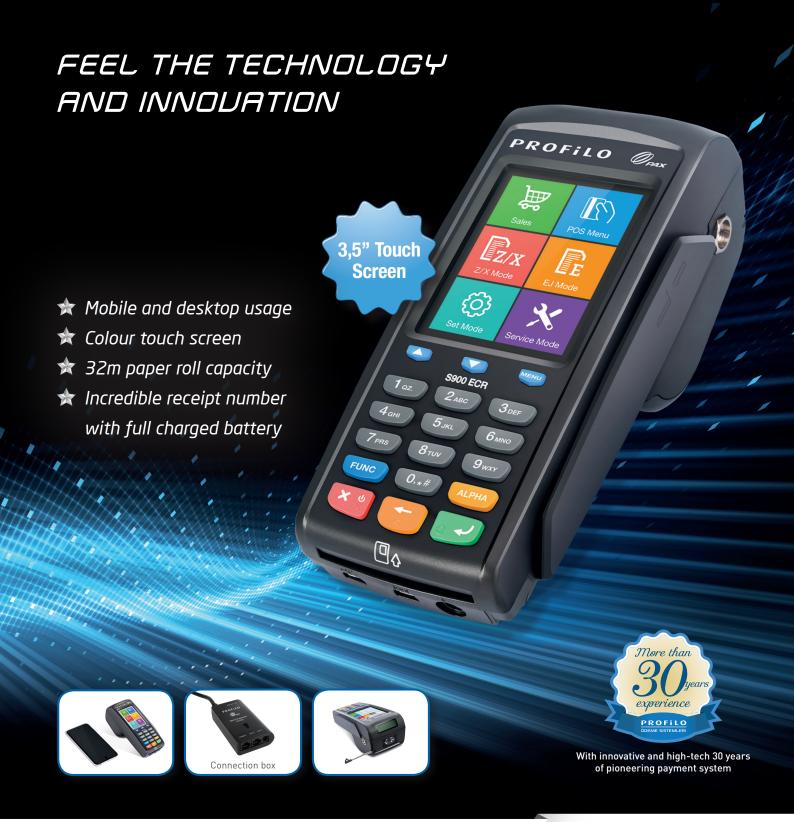

## PROFILO S900 ECR

**New Generation Cash Register POS** 

## **Profilo S900 ECR Product Specifications**

| CPU  400 MHz ARM11 32-bit RISC CPU  Default GPRS, 10/100 Base-T Ethernet Optional 3G  RAM  192 MB (128 MB Flash, 64 MB SDRAM)  Printer  2" (58 mm) thermal printer  Print Speed  75 mm/sec (18 line/sec)  Paper Roll Size  Operator Display  3.5 inch 240 x 320 pixel color TFT LCD  Customer Display  Keypad  128 x 32 single line graphic display  Keypad  ECR functions ; Department keys, Payment keys, Credit Card application keys, sub total, ECR advance payment, ECR payment, discount, -%, +%, cancellation, error fixing  Fiscal Memory Capacity  EJ  4000 Days  EJ  40 Million Lines  Department  8  PLU Capacity  10.000  VAT capacity  8 different VAT definition  Reports  X/Z Report  X/Z Report  Fiscal Memory Report Z PLU Sales Report  Fiscal Memory Report Z to Z and Date to Date |
|---------------------------------------------------------------------------------------------------------------------------------------------------------------------------------------------------------------------------------------------------------------------------------------------------------------------------------------------------------------------------------------------------------------------------------------------------------------------------------------------------------------------------------------------------------------------------------------------------------------------------------------------------------------------------------------------------------------------------------------------------------------------------------------------------------|
| RAM 192 MB (128 MB Flash, 64 MB SDRAM)  Printer 2" (58 mm) thermal printer  Print Speed 75 mm/sec (18 line/sec)  Paper Roll Size 56mm x 50 mm paper  Operator Display 3.5 inch 240 x 320 pixel color TFT LCD  Customer Display 128 x 32 single line graphic display  Keypad 18 Keys  Toucscreen Keypad ECR functions; Department keys, Payment keys, Credit Card application keys, sub total, ECR advance payment, ECR payment, discount, -%, +%, cancellation, reciept cancellation, error fixing  Fiscal Memory Capacity 4000 Days  EJ 40 Million Lines  Department 8  PLU Capacity 10.000  VAT capacity 8 different VAT definition  Reports  X/Z Report  X/Z Report  X/Z Report                                                                                                                      |
| Printer Print Speed Print Speed Paper Roll Size Operator Display Operator Display Customer Display ECR functions; Department keys, Payment keys, Credit Card application, error fixing Fiscal Memory Capacity EJ Department PED Department B PLU Capacity  X/Z Reports  X PLU Sales Report / Z PLU Sales Report                                                                                                                                                                                                                                                                                                                                                                                                                                                                                         |
| Print Speed 75 mm/sec (18 line/sec)  Paper Roll Size 56mm x 50 mm paper  Operator Display 3.5 inch 240 x 320 pixel color TFT LCD  Customer Display 128 x 32 single line graphic display  Keypad 18 Keys  Toucscreen Keypad ECR functions; Department keys, Payment keys, Credit Card application keys, sub total, ECR advance payment, ECR payment, discount, -%, +%, cancellation, reciept cancellation, error fixing  Fiscal Memory Capacity 4000 Days  EJ 40 Million Lines  Department 8  PLU Capacity 10.000  VAT capacity 8 different VAT definition  Reports  X/Z Report  X/Z Report                                                                                                                                                                                                              |
| Paper Roll Size  Operator Display  3.5 inch 240 x 320 pixel color TFT LCD  Customer Display  128 x 32 single line graphic display  Keypad  18 Keys  Toucscreen Keypad  ECR functions; Department keys, Payment keys, Credit Card application keys, sub total, ECR advance payment, ECR payment, discount, -%, +%, cancellation, error fixing  Fiscal Memory Capacity  4000 Days  EJ  40 Million Lines  Department  8  PLU Capacity  70 Capacity  8 different VAT definition  Reports  X/Z Report  X/Z Report                                                                                                                                                                                                                                                                                            |
| Operator Display  3.5 inch 240 x 320 pixel color TFT LCD  Customer Display  128 x 32 single line graphic display  Keypad  18 Keys  Toucscreen Keypad  ECR functions; Department keys, Payment keys, Credit Card application keys, sub total, ECR advance payment, ECR payment, discount, -%, +%, cancellation, reciept cancellation, error fixing  Fiscal Memory Capacity  4000 Days  EJ  40 Million Lines  Department  8  PLU Capacity  10.000  VAT capacity  8 different VAT definition  Reports  X/Z Report  X PLU Sales Report / Z PLU Sales Report                                                                                                                                                                                                                                                 |
| Customer Display  Keypad  18 Keys  Toucscreen Keypad  ECR functions; Department keys, Payment keys, Credit Card application keys, sub total, ECR advance payment, ECR payment, discount, -%, +%, cancellation, error fixing  Fiscal Memory Capacity  4000 Days  EJ  40 Million Lines  Department  8  PLU Capacity  10.000  VAT capacity  8 different VAT definition  Reports  X/Z Report  X/Z Reports  X/Z Report                                                                                                                                                                                                                                                                                                                                                                                       |
| Keypad  Toucscreen Keypad  ECR functions; Department keys, Payment keys, Credit Card application keys, sub total, ECR advance payment, ECR payment, discount, -%, +%, cancellation, reciept cancellation, error fixing  Fiscal Memory Capacity  4000 Days  EJ  40 Million Lines  Department  8  PLU Capacity  10.000  VAT capacity  8 different VAT definition  Reports  X/Z Report  X/Z Report  X/Z Report                                                                                                                                                                                                                                                                                                                                                                                             |
| Toucscreen Keypad  ECR functions; Department keys, Payment keys, Credit Card application keys, sub total, ECR advance payment, ECR payment, discount, -%, +%, cancellation, reciept cancellation, error fixing  Fiscal Memory Capacity  4000 Days  EJ  40 Million Lines  Department  8  PLU Capacity  10.000  VAT capacity  8 different VAT definition  Reports  X/Z Report  X/Z Report  X PLU Sales Report / Z PLU Sales Report                                                                                                                                                                                                                                                                                                                                                                        |
| payment, ECR payment, discount, -%, +%, cancellation, reciept cancellation, error fixing  Fiscal Memory Capacity  EJ  4000 Days  EJ  40 Million Lines  Department  8  PLU Capacity  10.000  VAT capacity  8 different VAT definition  Reports  X/Z Report  X/Z Report  X PLU Sales Report / Z PLU Sales Report                                                                                                                                                                                                                                                                                                                                                                                                                                                                                          |
| EJ 40 Million Lines  Department 8  PLU Capacity 10.000  VAT capacity 8 different VAT definition  Reports  X/Z Report  X/Z Report  X PLU Sales Report / Z PLU Sales Report                                                                                                                                                                                                                                                                                                                                                                                                                                                                                                                                                                                                                               |
| Department 8 PLU Capacity 10.000 VAT capacity 8 different VAT definition  Reports  X/Z Report  X/Z Report  X/Z Report                                                                                                                                                                                                                                                                                                                                                                                                                                                                                                                                                                                                                                                                                   |
| PLU Capacity 10.000 VAT capacity 8 different VAT definition  Reports  X/Z Report  X/Z Report  X/Z Report  X/Z Report                                                                                                                                                                                                                                                                                                                                                                                                                                                                                                                                                                                                                                                                                    |
| VAT capacity  8 different VAT definition  Reports  X/Z Report  X/Z Report  X/Z Report  X PLU Sales Report / Z PLU Sales Report                                                                                                                                                                                                                                                                                                                                                                                                                                                                                                                                                                                                                                                                          |
| Reports  X/Z Report  X/Z Report  X/Z Report / Z PLU Sales Report                                                                                                                                                                                                                                                                                                                                                                                                                                                                                                                                                                                                                                                                                                                                        |
| X/Z Report  X/Z Reports  X PLU Sales Report / Z PLU Sales Report                                                                                                                                                                                                                                                                                                                                                                                                                                                                                                                                                                                                                                                                                                                                        |
| X/Z Reports X PLU Sales Report / Z PLU Sales Report                                                                                                                                                                                                                                                                                                                                                                                                                                                                                                                                                                                                                                                                                                                                                     |
|                                                                                                                                                                                                                                                                                                                                                                                                                                                                                                                                                                                                                                                                                                                                                                                                         |
| Fiscal Memory Report Z to Z and Date to Date                                                                                                                                                                                                                                                                                                                                                                                                                                                                                                                                                                                                                                                                                                                                                            |
|                                                                                                                                                                                                                                                                                                                                                                                                                                                                                                                                                                                                                                                                                                                                                                                                         |
| EJ Detail Report / EJ Z Detail Report                                                                                                                                                                                                                                                                                                                                                                                                                                                                                                                                                                                                                                                                                                                                                                   |
| EJ Reports EJ Receipt Detail Report Date&Time to Date&Time and Z to Z                                                                                                                                                                                                                                                                                                                                                                                                                                                                                                                                                                                                                                                                                                                                   |
| Single Receipt Copy / Periodic Receipt Copy                                                                                                                                                                                                                                                                                                                                                                                                                                                                                                                                                                                                                                                                                                                                                             |
| Security                                                                                                                                                                                                                                                                                                                                                                                                                                                                                                                                                                                                                                                                                                                                                                                                |
| Encryption 3DES encryption Master/session and DUKPT Key management, SSL encryption,  VeriShield file verification with RSA encryption                                                                                                                                                                                                                                                                                                                                                                                                                                                                                                                                                                                                                                                                   |
| EMV level 1 and EMV level 2                                                                                                                                                                                                                                                                                                                                                                                                                                                                                                                                                                                                                                                                                                                                                                             |
| PCI PCI PTS PED V.4.X                                                                                                                                                                                                                                                                                                                                                                                                                                                                                                                                                                                                                                                                                                                                                                                   |
| Hardware Features                                                                                                                                                                                                                                                                                                                                                                                                                                                                                                                                                                                                                                                                                                                                                                                       |
| Chip Card Reader ISO 7816, 1.8V, 3V, 5V; sencron and asencron kards EMV L 1 and L2 approved                                                                                                                                                                                                                                                                                                                                                                                                                                                                                                                                                                                                                                                                                                             |
| Magnetic Card Reader Triple Track (1,2,3 Track), double sided scan                                                                                                                                                                                                                                                                                                                                                                                                                                                                                                                                                                                                                                                                                                                                      |
| NFC ISO 18092 standart NFC reader                                                                                                                                                                                                                                                                                                                                                                                                                                                                                                                                                                                                                                                                                                                                                                       |
| SAM Module 2 pcs                                                                                                                                                                                                                                                                                                                                                                                                                                                                                                                                                                                                                                                                                                                                                                                        |
| SIM Module 2 pcs                                                                                                                                                                                                                                                                                                                                                                                                                                                                                                                                                                                                                                                                                                                                                                                        |
| Barcode Scanner Embedded 1D or 2D (Optional)                                                                                                                                                                                                                                                                                                                                                                                                                                                                                                                                                                                                                                                                                                                                                            |
| GPS Support Embedded (Optional)                                                                                                                                                                                                                                                                                                                                                                                                                                                                                                                                                                                                                                                                                                                                                                         |
| Connections 3 RS232 (1 on device, 2 on expansion port), 1 USB(on device), 1 Drawer(on expansion port)                                                                                                                                                                                                                                                                                                                                                                                                                                                                                                                                                                                                                                                                                                   |
| Power Supply 100 - 240 V AC (50-60 Hz)                                                                                                                                                                                                                                                                                                                                                                                                                                                                                                                                                                                                                                                                                                                                                                  |
| Battery 7,2 V 2200 mAh Li-Ion Battery                                                                                                                                                                                                                                                                                                                                                                                                                                                                                                                                                                                                                                                                                                                                                                   |
| Physical Specifications                                                                                                                                                                                                                                                                                                                                                                                                                                                                                                                                                                                                                                                                                                                                                                                 |
| Dimensions (mm) L: 185 mm, W: 82 mm, H: 88 mm                                                                                                                                                                                                                                                                                                                                                                                                                                                                                                                                                                                                                                                                                                                                                           |
| Weight 580 g                                                                                                                                                                                                                                                                                                                                                                                                                                                                                                                                                                                                                                                                                                                                                                                            |
| Working Temperature 0° - 50° C working temperature                                                                                                                                                                                                                                                                                                                                                                                                                                                                                                                                                                                                                                                                                                                                                      |